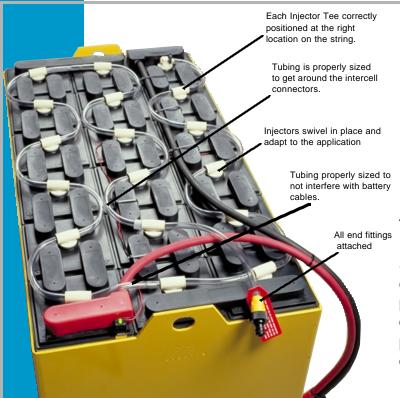

Would you like to see your installations done with the same consistency and precision every time?

This month's Product Bulletin features our Instant Install program for Water Injector™ Strings. Instant Install Injector Systems come pre-assembled right out of the package to fit on the battery it will be used on. We accurately punch the holes and position the Injectors in our factory so you don't have to.